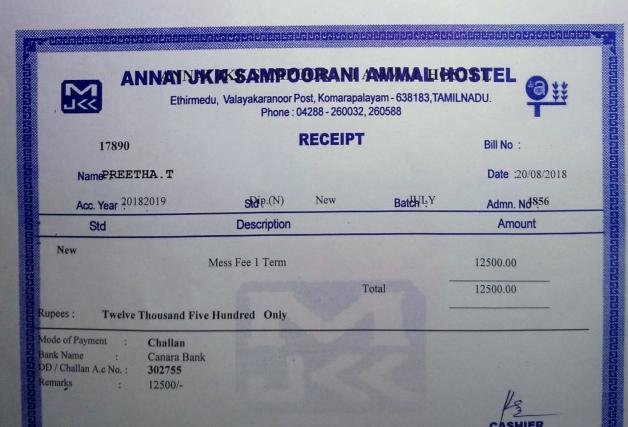

# **Roshni Nilaya** Regd. No: 16/17

|                    | Activity Report                                                                             |                |  |  |  |
|--------------------|---------------------------------------------------------------------------------------------|----------------|--|--|--|
| S/No               | 001/18                                                                                      |                |  |  |  |
| Project Title      | Educating & Empowering vulnerable children from registered Child Care Institution.          |                |  |  |  |
| Date/Period        | 2018-19                                                                                     |                |  |  |  |
| Time /Duration     | One Year (Two Semesters)                                                                    |                |  |  |  |
| Venue / Address    | After Care Project<br>145A, Chellappampalayam Road,<br>Kaspapettai, Erode 638115. TN        |                |  |  |  |
|                    | Name                                                                                        | Aadhaar        |  |  |  |
| Beneficiary        | Kalaivani M                                                                                 | 3242 6312 7087 |  |  |  |
| Belieficially      | Nandhini M                                                                                  | 6892 4994 2937 |  |  |  |
|                    | Preetha T                                                                                   | 9506 0484 1200 |  |  |  |
|                    | Eswari K                                                                                    | 5654 2645 1747 |  |  |  |
| Project Budget     | Rs. 2,00,000.00 per annum                                                                   |                |  |  |  |
| Nature of Activity | Payment of College Admission, Tuition, University,<br>Exam and Mess Fees with Pocket Money. |                |  |  |  |
|                    | Kalaivani is orphan girl, Nandhini lost her father when                                     |                |  |  |  |
| Impact/Remarks     | she is 5 month old and mother is very poor. Preetha was                                     |                |  |  |  |
|                    | abandoned by her father and mother is poor. Eswari is                                       |                |  |  |  |
|                    | from tribal area and is pursuing education through DL.                                      |                |  |  |  |
| Carried out by:    | Mr. Samuel J (National Director, Roshni Nilaya)<br>+91 9500804321                           |                |  |  |  |

## Beneficiary Details

| S/No | Name        | Degree &<br>Year                        | Name of the College                                                                 | Photo |
|------|-------------|-----------------------------------------|-------------------------------------------------------------------------------------|-------|
| 1    | Kalaivani M | BBA<br>1 <sup>st</sup> Year             | Navarasam Arts &<br>Science College For<br>Women<br>Arachalur, Erode.               |       |
| 2    | Nandhini M  | BBA<br>1 <sup>st</sup> Year             | Navarasam Arts &<br>Science College For<br>Women<br>Arachalur, Erode.               |       |
| 3    | Preetha T   | GNM                                     | Annai JKK Sampoorani<br>Ammal College of<br>Nursuing<br>Komarapalayam,<br>Namakkal. |       |
| 4    | Eswari K    | B.A<br>Social Welfare<br>Administration | Annamalai University<br>DDE                                                         |       |