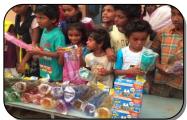

# **Roshni Nilaya** Regd. No: 16/17

| Activity Report             |                                                                                         |  |  |  |  |  |
|-----------------------------|-----------------------------------------------------------------------------------------|--|--|--|--|--|
| S/No                        | 001/17                                                                                  |  |  |  |  |  |
| Date                        | 27/07/2017                                                                              |  |  |  |  |  |
| Time /Duration              | 6:30 P.M to 7 P.M                                                                       |  |  |  |  |  |
| Venue / Address             | Bethany Children's Home<br>Kaspapettai, Erode – 638115, Tamilnadu.                      |  |  |  |  |  |
| Contact Person & Mob.No     | Mr. Rajkumar D (+91 8344330761)<br>Home In-Charge                                       |  |  |  |  |  |
| Beneficiary<br>with details | 19 Girls & 9 Boys Total 28 Children )Abandoned, orphan/semi orphan, destitute children) |  |  |  |  |  |
| Budget                      | Rs. 2500/-                                                                              |  |  |  |  |  |
| Nature of Activity          | Donations in Kind                                                                       |  |  |  |  |  |
| Particulars                 | 2 Big Dust bin; 30 Water bottles; 6 mosquito liquid with machines                       |  |  |  |  |  |
| Impact/Remarks              | Safety measures to prevent dengue fever & Swachh Bharat Mission                         |  |  |  |  |  |
| Carried out by:             | Mr. Samuel J (National Director, Roshni Nilaya)                                         |  |  |  |  |  |