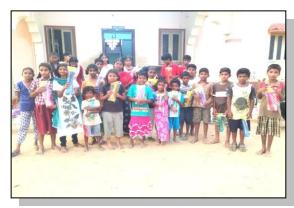

# **Roshni Nilaya** Regd. No: 16/17

| Activity Report             |                                                                                         |  |  |  |  |  |
|-----------------------------|-----------------------------------------------------------------------------------------|--|--|--|--|--|
| S/No                        | 001/17                                                                                  |  |  |  |  |  |
| Date                        | 27/07/2017                                                                              |  |  |  |  |  |
| Time /Duration              | 6:30 P.M to 7 P.M                                                                       |  |  |  |  |  |
| Venue / Address             | Bethany Children's Home<br>Kaspapettai, Erode – 638115, Tamilnadu.                      |  |  |  |  |  |
| Contact Person & Mob.No     | Mr. Rajkumar D (+91 8344330761)<br>Home In-Charge                                       |  |  |  |  |  |
| Beneficiary<br>with details | 19 Girls & 9 Boys Total 28 Children )Abandoned, orphan/semi orphan, destitute children) |  |  |  |  |  |
| Budget                      | Rs. 2500/-                                                                              |  |  |  |  |  |
| Nature of Activity          | Donations in Kind                                                                       |  |  |  |  |  |
| Particulars                 | 2 Big Dust bin; 30 Water bottles; 6 mosquito liquid with machines                       |  |  |  |  |  |
| Impact/Remarks              | Safety measures to prevent dengue fever & Swachh Bharat Mission                         |  |  |  |  |  |
| Carried out by:             | Mr. Samuel J (National Director, Roshni Nilaya)                                         |  |  |  |  |  |