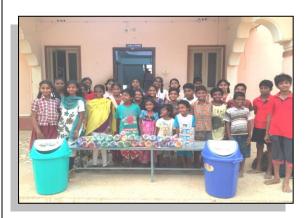

# **Roshni Nilaya** Regd. No: 16/17

| Activity Report             |                                                                                         |  |  |  |  |  |
|-----------------------------|-----------------------------------------------------------------------------------------|--|--|--|--|--|
| S/No                        | 001/17                                                                                  |  |  |  |  |  |
| Date                        | 27/07/2017                                                                              |  |  |  |  |  |
| Time /Duration              | 6:30 P.M to 7 P.M                                                                       |  |  |  |  |  |
| Venue / Address             | Bethany Children's Home<br>Kaspapettai, Erode – 638115, Tamilnadu.                      |  |  |  |  |  |
| Contact Person & Mob.No     | Mr. Rajkumar D (+91 8344330761)<br>Home In-Charge                                       |  |  |  |  |  |
| Beneficiary<br>with details | 19 Girls & 9 Boys Total 28 Children )Abandoned, orphan/semi orphan, destitute children) |  |  |  |  |  |
| Budget                      | Rs. 2500/-                                                                              |  |  |  |  |  |
| Nature of Activity          | Donations in Kind                                                                       |  |  |  |  |  |
| Particulars                 | 2 Big Dust bin; 30 Water bottles; 6 mosquito liquid with machines                       |  |  |  |  |  |
| Impact/Remarks              | Safety measures to prevent dengue fever & Swachh Bharat Mission                         |  |  |  |  |  |
| Carried out by:             | Mr. Samuel J (National Director, Roshni Nilaya)                                         |  |  |  |  |  |